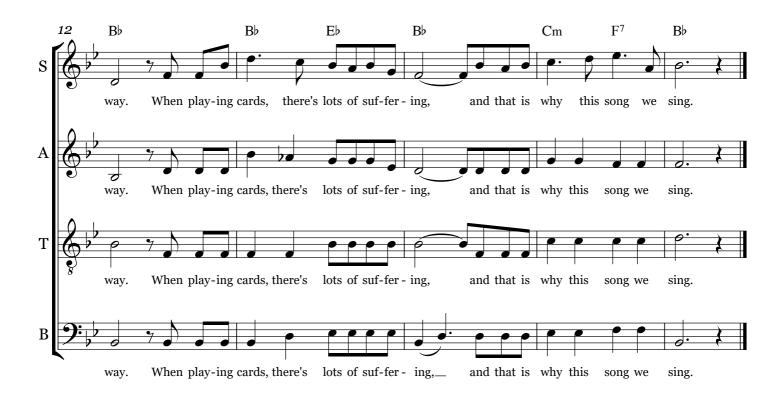

## 141. When Playing Cards

(From the Secular Hymnal)

Melody: "O Store Gud" (a Swedish folk tune)

hand\_\_ is full of kings and

SATB Arrangement by Secretary Michael Words: Secretary Michael (traditional hymn: "How Great Thou Art") Βb Εb  $D_{b}^{07}$ ВЬ F When play-ing cards, not e-v'ry hand's a win - ner, not e-v'ry hand is full of kings and When play-ing cards, not e-v'ry hand's a win - ner, not e-v'ry hand is full of kings and When play-ing cards, not e-v'ry hand's a win - ner, not e-v'ry hand is full of kings and В cards,\_ not e-v'ry hand's a

win - ner,\_\_\_ not e - v'ry

When play-ing

(Note: chord symbols support the soprano melody, not necessarily the SATB harmony)