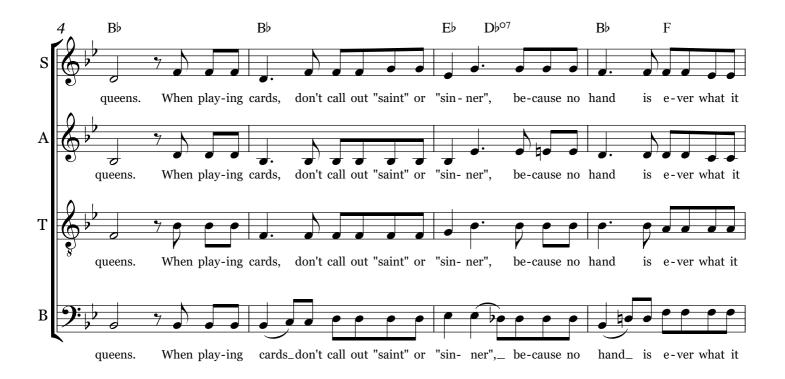

## 141. When Playing Cards

(From the Secular Hymnal)

Melody: "O Store Gud" (a Swedish folk tune)

hand\_\_ is full of kings and

SATB Arrangement by Secretary Michael Words: Secretary Michael (traditional hymn: "How Great Thou Art") Βb Εb  $D_{b}^{07}$ ВЬ F When play-ing cards, not e-v'ry hand's a win - ner, not e-v'ry hand is full of kings and When play-ing cards, not e-v'ry hand's a win - ner, not e-v'ry hand is full of kings and When play-ing cards, not e-v'ry hand's a win - ner, not e-v'ry hand is full of kings and В cards,\_ not e-v'ry hand's a

win - ner,\_\_\_ not e - v'ry

When play-ing

(Note: chord symbols support the soprano melody, not necessarily the SATB harmony)