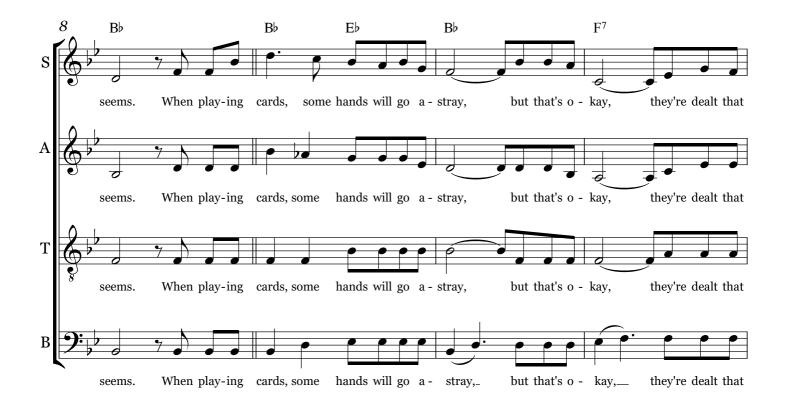

## 141. When Playing Cards

(From the Secular Hymnal)

Melody: "O Store Gud" (a Swedish folk tune)

hand\_\_ is full of kings and

SATB Arrangement by Secretary Michael Words: Secretary Michael (traditional hymn: "How Great Thou Art") Βb Εb  $D_{b}^{07}$ ВЬ F When play-ing cards, not e-v'ry hand's a win - ner, not e-v'ry hand is full of kings and When play-ing cards, not e-v'ry hand's a win - ner, not e-v'ry hand is full of kings and When play-ing cards, not e-v'ry hand's a win - ner, not e-v'ry hand is full of kings and В cards,\_ not e-v'ry hand's a

win - ner,\_\_\_ not e - v'ry

When play-ing

(Note: chord symbols support the soprano melody, not necessarily the SATB harmony)